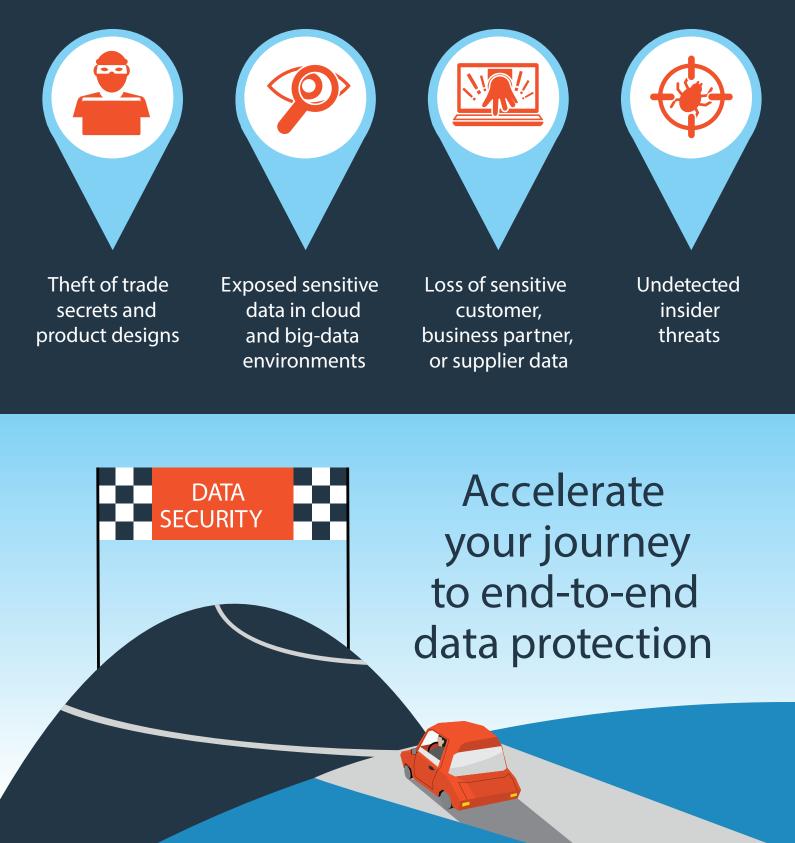

## Protect your business: Take the journey beyond compliance

Regulatory compliance alone can lead to big security potholes:

DISCOVER

MONITOR

CONTROL

HARDEN

PROTECT

Discover and classify data across a complex data landscape Monitor data access in real time, across the environment Control entitlements to prevent unauthorized access Harden your defenses, limiting access to your most sensitive data Protect data, both at rest and in motion