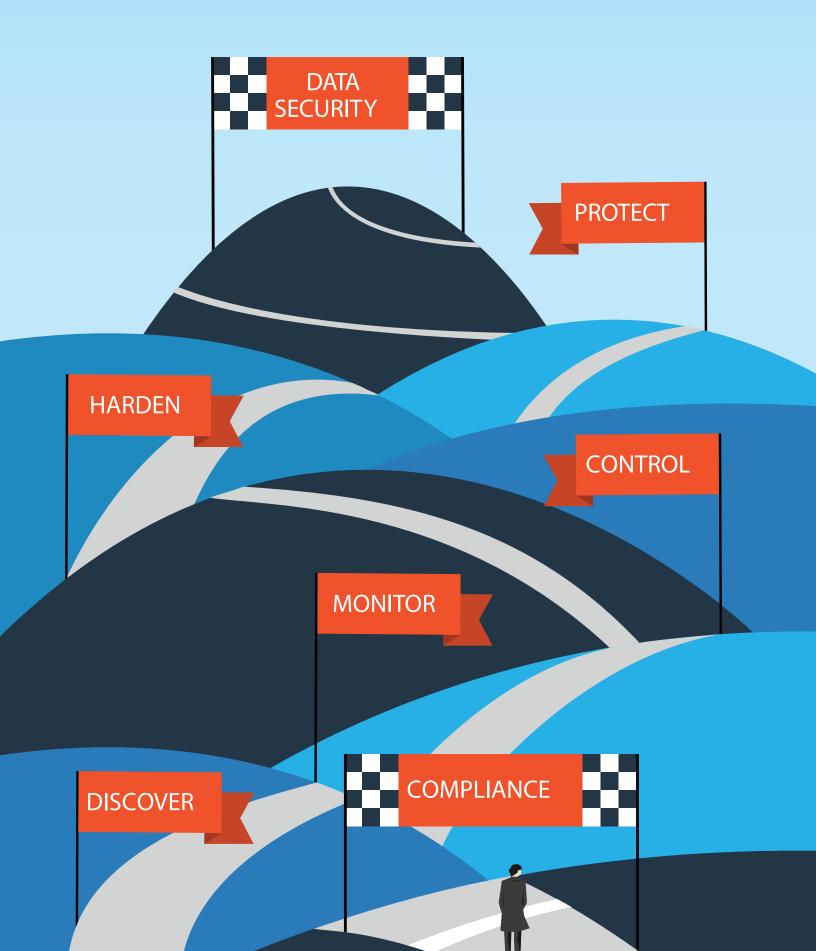

## Compliance is a pit stop – your destination lies ahead.

Achieving compliance is the start in your data security journey don't let it stop you before you get started.

## Protect your business: Take the journey beyond compliance

Regulatory compliance alone can lead to big security potholes:

DISCOVER

MONITOR

CONTROL

HARDEN

PROTECT

Discover and classify data across a complex data landscape Monitor data access in real time, across the environment Control entitlements to prevent unauthorized access Harden your defenses, limiting access to your most sensitive data Protect data, both at rest and in motion